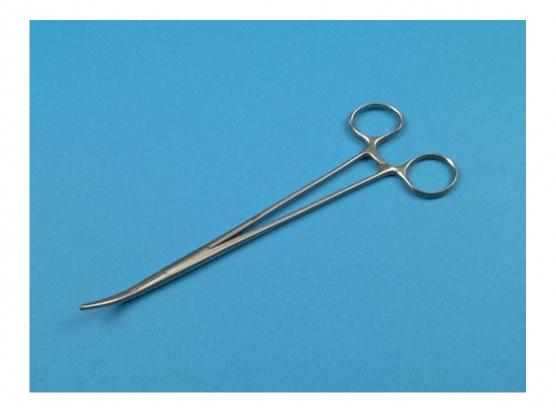

## BENGOLEA FORCEPS STRAIGHT 1X2 TEETH 30 CM

Holtex

Réf. IP42030

## BENGOLEA FORCEPS STRAIGHT 1X2 TEETH 30 CM

Réf. IP42030

Holtex instruments are all made of top-quality stainless steel (AISI 304, 410, 420 and 420A, depending on the type of instrument) to guarantee good durability and resistance to corrosion.