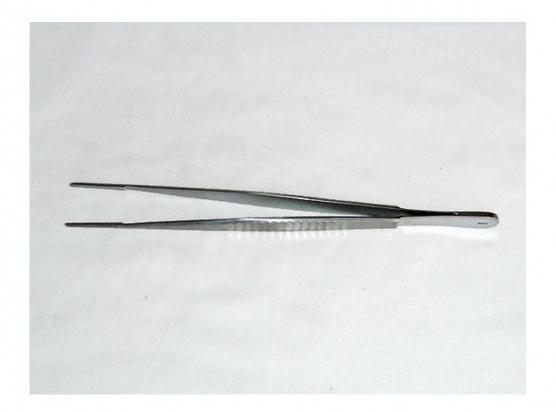

## **DEBAKEY FORCEPS 1,5 MM X 20 CM ATRAUMAITIC JAWS**

Holtex

Réf. IP27115

## DEBAKEY FORCEPS 1,5 MM X 20 CM ATRAUMAITIC JAWS

Réf. IP27115

Holtex instruments are all made of top-quality stainless steel (AISI 304, 410, 420 and 420A, depending on the type of instrument) to guarantee good durability and resistance to corrosion.