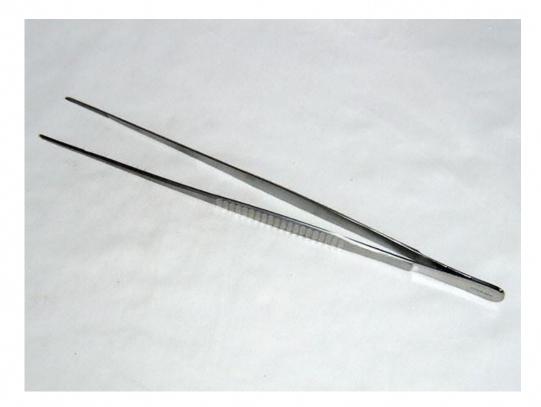

## DEBAKEY FORCEPS 2,5 MM X 30 CM ATRAUMATIC JAWS

Réf. IP27316

## DEBAKEY FORCEPS 2,5 MM X 30 CM ATRAUMATIC JAWS

Réf. IP27316

Holtex instruments are all made of top-quality stainless steel (AISI 304, 410, 420 and 420A, depending on the type of instrument) to guarantee good durability and resistance to corrosion.