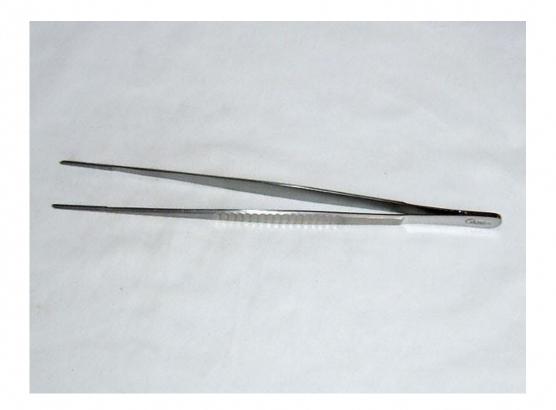

## **DEBAKEY FORCEPS 1,5 MM X 24 CM ATRAUMATIC JAWS**

Holtex

Réf. IP27324

## DEBAKEY FORCEPS 1,5 MM X 24 CM ATRAUMATIC JAWS

Réf. IP27324

Holtex instruments are all made of top-quality stainless steel (AISI 304, 410, 420 and 420A, depending on the type of instrument) to guarantee good durability and resistance to corrosion.