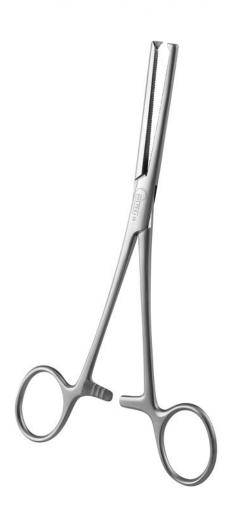

# KOCHER FORCEPS 1X2 TEETH STRAIGHT 20 CM

Réf. IP02020

## KOCHER FORCEPS 1X2 TEETH STRAIGHT 20 CM

### Réf. IP02020

Holtex instruments are all made of top-quality stainless steel (AISI 304, 410, 420 and 420A, depending on the type of instrument) to guarantee good durability and resistance to corrosion.