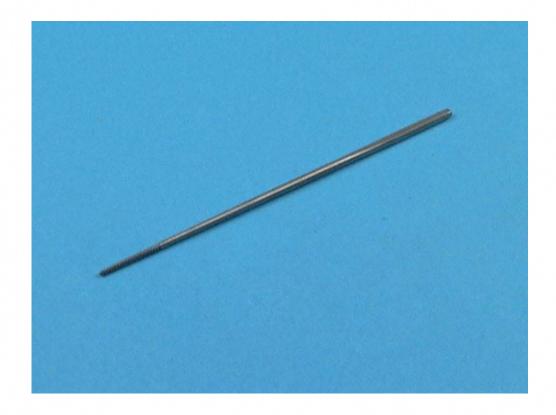

## PROBE WITH THREAD VERY FINE 14 CM

Holtex

Réf. IS09454

## PROBE WITH THREAD VERY FINE 14 CM

Réf. IS09454

Holtex instruments are all made of top-quality stainless steel (AISI 304, 410, 420 and 420A, depending on the type of instrument) to guarantee good durability and resistance to corrosion.