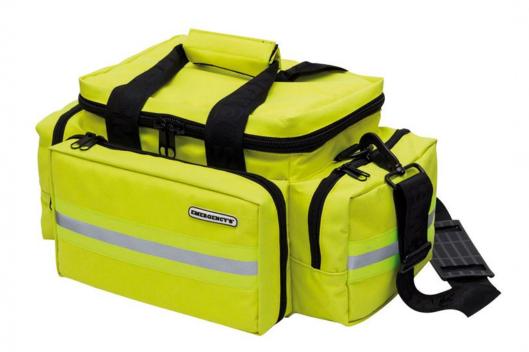

## EMERGENCY EMERGENCY BAG LIGHT (22 L / 44X25X27CM) - YELLOW (EM13.002)

EMERGENCY'S"

Réf. MEEMER02\_J

Light and practical emergency bag with two internal adjustable separators and a zipper pocket in the lid to facilitate the organisation of health equipment. It also has three external pockets; the front one is divided with elastic rubber bands.

- High resistance zip closures
- Reflective strips
- Washable briefcase
- Reinforced handles and straps
- Dimensions 44 x 25 x 27 cm; capacity 22 I
- Material 600D Polyester
- Weight 1.29 kg

| FEATURES          |              |                              |
|-------------------|--------------|------------------------------|
| Medical device    | No           |                              |
| Marquage          |              | Barcode 8436564540782        |
| Guarantee (month) | : 24         | Customs Code 420212          |
| Sterile           | No           |                              |
| INFORMATIONS      | Main unit    | Packaged unit                |
| Width (cm):       | 26,0         | Width packaging (cm): 26,0   |
| Length (cm):      | 31,6         | Length packaging (cm): 31,6  |
| Height (cm):      | 19,0         | Height packaging (cm): 19,0  |
| Weight (kg):      |              | Weight packaging (kg): 1,300 |
| SPECIFIC STORAG   | GE CONDITION |                              |
| Temperature min   | (N/A)        | Temperature max (N/A)        |
| Humidity min      | (N/A)        | Humidity max (N/A)           |