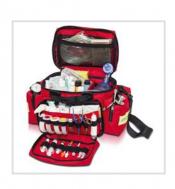

## EMERGENCY EMERGENCY BAG LIGHT (22 L / 44X25X27CM) - YELLOW (EM13.002)

EMERGENCY'S"

Réf. MEEMER02\_J

Light and practical emergency bag with two internal adjustable separators and a zipper pocket in the lid to facilitate the organisation of health equipment. It also has three external pockets; the front one is divided with elastic rubber bands.