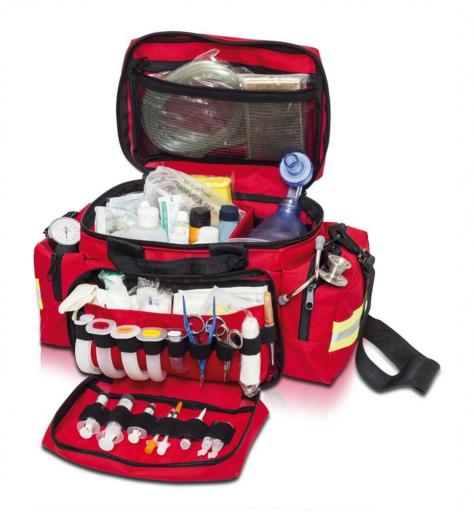

# **EMERGENCY LIGHT BAG, RED**

#### Réf. MEEMER02\_R

Light and practical emergency bag with two internal adjustable separators and a zipper pocket in the lid to facilitate the organisation of health equipment. It also has three external pockets; the front one is divided with elastic rubber bands.

- High resistance zip closures
- Reflective strips
- Washable briefcase
- Reinforced handles and straps
- Dimensions 44 x 25 x 27 cm; capacity 22 I
- Material 600D Polyester
- Weight 1.29 kg

|        | Barcode 8                     | 3436564540775                                                            |                                                                        |
|--------|-------------------------------|--------------------------------------------------------------------------|------------------------------------------------------------------------|
|        | Customs Code 4                | 420212                                                                   |                                                                        |
|        |                               |                                                                          |                                                                        |
| ınit   | Packaged unit                 |                                                                          |                                                                        |
| 25,0   | Width packaging (cm):         | 24,0                                                                     |                                                                        |
| 44,0   | Length packaging (cm) :       | 30,2                                                                     |                                                                        |
| 27,0   | Height packaging (cm) :       | 22,0                                                                     |                                                                        |
| 1,290  | Weight packaging (kg) :       | 1,300                                                                    |                                                                        |
| DITION |                               |                                                                          |                                                                        |
| (N/A)  | Temperature max               | (N/A)                                                                    |                                                                        |
| (N/A)  | Humidity max                  | (N/A)                                                                    |                                                                        |
| 2      | 77,0<br>,290<br>ITION<br>N/A) | 27,0 Height packaging (cm) :   ,290 Weight packaging (kg) :   ITION N/A) | 27,0 Height packaging (cm) : 22,0   ,290 Weight packaging (kg) : 1,300 |