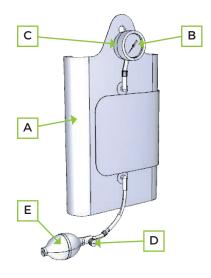

# PRESSURE INFUSION CUFFS

| Letter | Reference | Description              | Feature           |  |
|--------|-----------|--------------------------|-------------------|--|
| Α      | MS3050    | Cuff alone 500 cc        | cc Polyurethane   |  |
| Α      | MS3100    | Cuff alone 1000 cc       | Polyurethane      |  |
| Α      | MS34000   | Cuff alone 3000 cc       | Polyurethane      |  |
| В      | A10807    | Pressure gauge           | ABS + plexiglas   |  |
| С      | PM50B     | Pressure gauge protector | Silicon           |  |
| D      | A10259    | Bulb tap                 | Aluminium + brass |  |
| E      | A10219    | Bulb                     | PVC               |  |
| D/E    | A10226    | Complete Bulb            | ABS + PVC         |  |