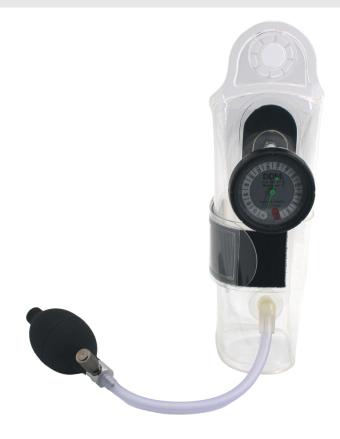

# CLEAR FUSE® PRESSURE INFUSION CUFFS

**TECHNICAL SHEET** 

All our pressure infusion cuffs are manufactured in France, in our Manufacture in Castelculier (near Agen)!

The special design of this pressure cuff allows it to be wrapped around the liquid bag, making it very easy to use and clean. Pressure is controlled by a pressure gauge. Vacuum is controlled by a tap.

# PRESSURE INFUSION CUFFS

| Letter | Reference | Description              | Feature           |  |
|--------|-----------|--------------------------|-------------------|--|
| Α      | MS3050    | Cuff alone 500 cc        | cc Polyurethane   |  |
| Α      | MS3100    | Cuff alone 1000 cc       | Polyurethane      |  |
| Α      | MS34000   | Cuff alone 3000 cc       | Polyurethane      |  |
| В      | A10807    | Pressure gauge           | ABS + plexiglas   |  |
| С      | PM50B     | Pressure gauge protector | Silicon           |  |
| D      | A10259    | Bulb tap                 | Aluminium + brass |  |
| E      | A10219    | Bulb                     | PVC               |  |
| D/E    | A10226    | Complete Bulb            | ABS + PVC         |  |