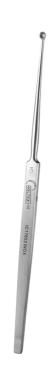

## **FULL EAR CURETTE SMALL** HANDLE 16 CM X 4 MM

Ref. IC17604

25/08/2024 19:41:40 - For information purposes only, can be subject to change

## **FULL EAR CURETTE SMALL** HANDLE 16 CM X 4 MM

Ref. IC17604

For small dermatological treatments. Allows you to clean certain types of lesions.