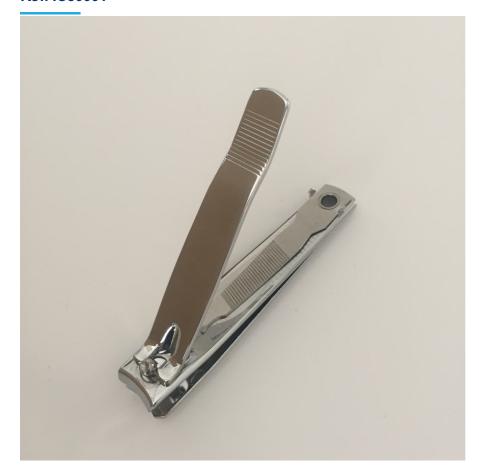

## **POCKET NAIL CUTTER 8 CM**

### Ref. IC80001

Useful for manicure and pedicure. Small format, takes up little space.