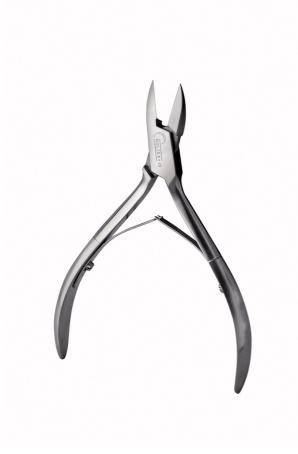

### **INGROWN NAIL NIPPER 13 CM**

#### Ref. IP05413

#### Removes the ingrown toenail spur and provides a firm and precise cut