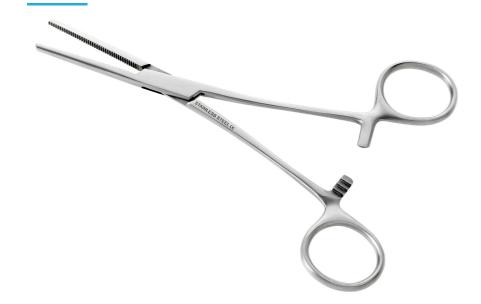

# HALSTEAD FORCEPS STRAIGHT NO TEETH 13 CM

# HALSTEAD FORCEPS STRAIGHT NO TEETH 13 CM

Ref. IP08213

Used during surgical procedures (stop bleeding, hold compress, etc.)