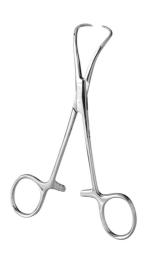

# **BACKHAUS TOWEL FORCEPS 9 CM**

Ref. IP10609

25/08/2024 20:14:17 - For information purposes only, can be subject to change

## **BACKHAUS TOWEL FORCEPS 9 CM**

### Ref. IP10609

Allows to fix operating fields, perforate and maintain tissues and compresses