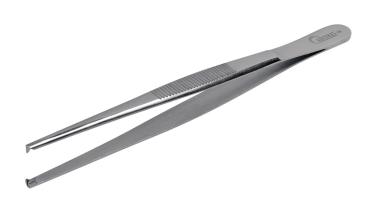

## **TISSUE FORCEPS 1X2 TEETH 16 CM**

Ref. IP26016

25/08/2024 20:22:11 - For information purposes only, can be subject to change

### **TISSUE FORCEPS 1X2 TEETH 16 CM**

#### Ref. IP26016

Used during surgical procedures or care. Limits trauma.