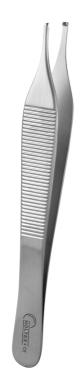

# **ADSON DISSECTING FORCEPS 1X2 TEETH 12 CM**

Ref. IP33012

25/08/2024 20:28:12 - For information purposes only, can be subject to change

# **ADSON DISSECTING FORCEPS 1X2** TEETH 12 CM

Ref. IP33012

### Allows good tissue resistance during surgical procedures