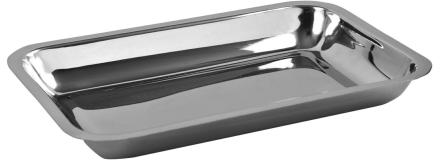

# S/S TRAY 35 X 26 X 4 CM

### Ref. Al37252

















25/08/2024 19:12:32 - For information purposes only, can be subject to change





# S/S TRAY 35 X 26 X 4 CM

#### Ref. Al37252



### Ideal for storing small surgical instruments

## **Description**

Holtex instruments are all made of premium stainless steel (AISI 304, 410, 420 and 420A, depending on the type of instrument) to ensure good durability and corrosion resistance.

The steels come into contact with human tissues, so they must comply with international standards and regulations.

Holtex guarantees you medical devices that comply with Directive 93/42/EC and ISO 13485 (2016).

In the "ATTACHED DOCUMENTS" tab, you can download the "Cleaning and sterilization" manual

Reference 100% IN-STORE: this service instrumentation reference is guaranteed to be available immediat