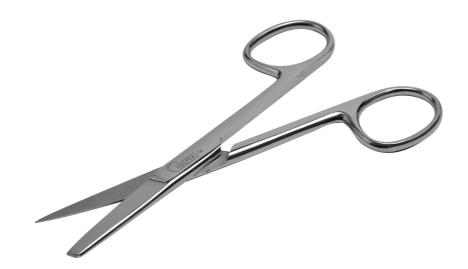

## **OPERATING SCISSORS B/S** STRAIGHT 14 CM

Ref. IC05414

25/08/2024 19:27:09 - For information purposes only, can be subject to change

**\** +33(0)4 42 90 31 31

## **OPERATING SCISSORS B/S** STRAIGHT 14 CM

Ref. IC05414

Ideal for performing small treatments (dressings, compresses, etc.) without hurting the patient