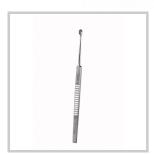

# **CHIROPODIST CURETTE FULL 4 MM**

Ref. IC63004

25/08/2024 19:45:09 - For information purposes only, can be subject to change

GSH | 30 rue Jean de Guiramand 13290 Aix-en-Provence | France

www.gsh-med.fr

## CHIROPODIST CURETTE FULL 4 MM

#### Ref. IC63004

Used for small pedicure procedures. Precise curettage.