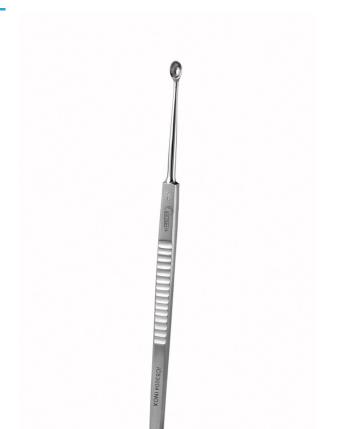

## CHIROPODIST CURETTE FULL 4 MM

#### Ref. IC63004

Used for small pedicure procedures. Precise curettage.

### **Description**

Holtex instruments are all made of top-quality stainless steel (AISI 304, 410, 420 and 420A, depending on the type of instrument) to guarantee good durability and resistance to corrosion.