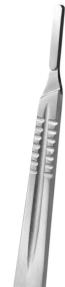

### Ref. ID05414

Used during surgical procedures, especially to make incisions.

### **Description**

Holtex instruments are all made of top-quality stainless steel (AISI 304, 410, 420 and 420A, depending on the type of instrument) to guarantee good durability and resistance to corrosion.