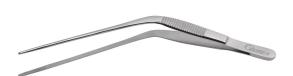

## TROELSCH FORCEPS (EAR) NO **TEETH 14 CM**

Holtex

Ref. IP01314

25/08/2024 19:59:42 - For information purposes only, can be subject to change

## TROELSCH FORCEPS (EAR) NO TEETH 14 CM

Ref. IP01314

Allows you to grasp and manipulate small objects and compresses, cannulas etc.