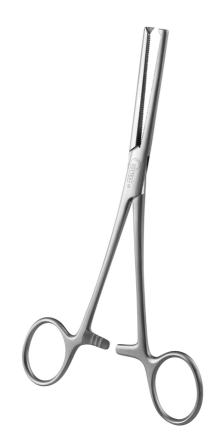

## **KOCHER FORCEPS 1X2 TEETH STRAIGHT 13 CM**

Holtex

Ref. IP02013

25/08/2024 20:00:18 - For information purposes only, can be subject to change

## **KOCHER FORCEPS 1X2 TEETH** STRAIGHT 13 CM

Ref. IP02013

Allows you to clamper or fix elements (tubing, etc.). Used mainly on sturdy fabrics.