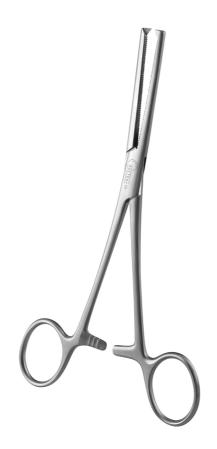

## **KOCHER FORCEPS 1X2 TEETH** STRAIGHT 16 CM

Holtex

Ref. IP02016

25/08/2024 20:01:10 - For information purposes only, can be subject to change

## **KOCHER FORCEPS 1X2 TEETH** STRAIGHT 16 CM

Ref. IP02016

Allows you to clamper or fix elements (tubing, etc.). Used mainly on sturdy fabrics.