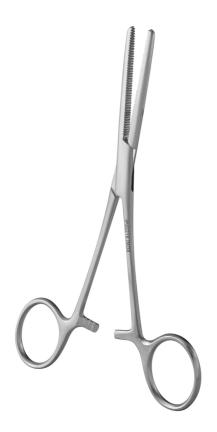

## ROCHESTER-PEAN FORCEPS STRAIGHT NO TEETH 14 CM

Holtex

Ref. IP02214

25/08/2024 20:03:05 - For information purposes only, can be subject to change

**\ +33(0)4 42 90 31 31** 

info@gsh-med.fr

## **ROCHESTER-PEAN FORCEPS** STRAIGHT NO TEETH 14 CM

Ref. IP02214

Convenient to stop bleeding without damaging fragile tissues during an operation. Also used to perform care (dressings, etc.).