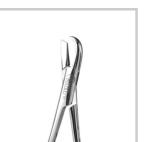

# **MICHEL REMOVING FORCEPS 14** CM

Ref. IP19614

25/08/2024 20:19:09 - For information purposes only, can be subject to change

GSH | 30 rue Jean de Guiramand 13290 Aix-en-Provence | France

www.gsh-med.fr

## MICHEL REMOVING FORCEPS 14 CM

### Allows staples to be removed during surgery