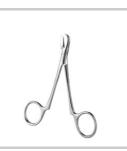

# **MICHEL REMOVING FORCEPS 14** CM

Ref. IP19614

25/08/2024 20:19:09 - For information purposes only, can be subject to change

GSH | 30 rue Jean de Guiramand 13290 Aix-en-Provence | France

www.gsh-med.fr

## MICHEL REMOVING FORCEPS 14 CM

### Allows staples to be removed during surgery