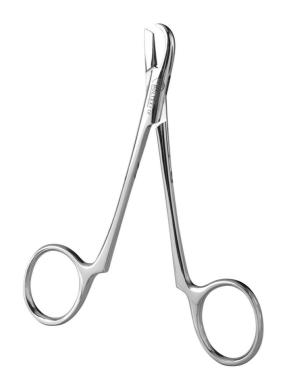

## MICHEL REMOVING FORCEPS 14 CM

#### Ref. IP19614

### Allows staples to be removed during surgery