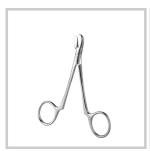

# **MICHEL REMOVING FORCEPS 14** CM

Ref. IP19614

25/08/2024 20:19:09 - For information purposes only, can be subject to change

GSH | 30 rue Jean de Guiramand 13290 Aix-en-Provence | France

www.gsh-med.fr

## MICHEL REMOVING FORCEPS 14 CM

### Allows staples to be removed during surgery