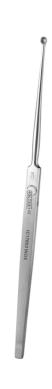

## **FULL EAR CURETTE SMALL** HANDLE 16 CM X 1 MM

Ref. IC17601

## **FULL EAR CURETTE SMALL** HANDLE 16 CM X 1 MM

Ref. IC17601

For small dermatological treatments. Allows you to clean certain types of lesions.