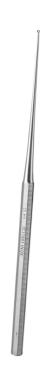

# **BUCK CURETTE 16 CM X 1 MM**

Ref. IC17801

26/08/2024 21:48:25 - For information purposes only, can be subject to change

## **BUCK CURETTE 16 CM X 1 MM**

### Ref. IC17801

For small dermatological treatments. Allows you to clean certain types of lesions, etc.