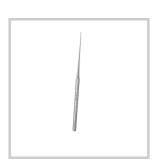

## **BUCK CURETTE 16 CM X 6 MM SHARP**

Holtex

Ref. IC17806

26/08/2024 21:50:55 - For information purposes only, can be subject to change

GSH | 30 rue Jean de Guiramand 13290 Aix-en-Provence | France

## **BUCK CURETTE 16 CM X 6 MM** SHARP

Ref. IC17806

For small dermatological treatments. Allows you to clean certain types of lesions, etc.