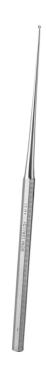

## **BUCK CURETTE 16 CM X 6 MM SHARP**

Holtex

Ref. IC17806

26/08/2024 21:50:55 - For information purposes only, can be subject to change

GSH | 30 rue Jean de Guiramand 13290 Aix-en-Provence | France

## **BUCK CURETTE 16 CM X 6 MM** SHARP

Ref. IC17806

For small dermatological treatments. Allows you to clean certain types of lesions, etc.