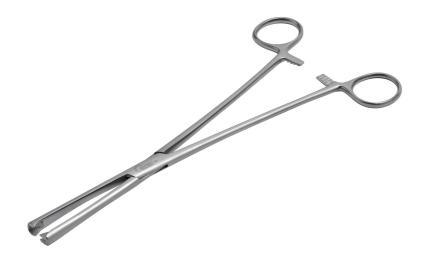

# **MUSEUX FORCEPS STRAIGHT 24 CM7X5MM**

Ref. IP20624

27/08/2024 03:10:45 - For information purposes only, can be subject to change

## **MUSEUX FORCEPS STRAIGHT 24 CM7X5MM**

Ref. IP20624

#### Used in obstetric surgery to promote gripping