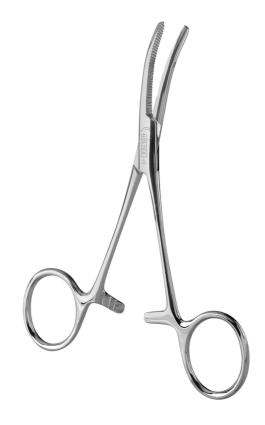

## **ROCHESTER-PEAN FORCEPS CURVED 15 CM**

Ref. IP02315

27/08/2024 02:36:38 - For information purposes only, can be subject to change

GSH | 30 rue Jean de Guiramand 13290 Aix-en-Provence | France

www.gsh-med.fr

## **ROCHESTER-PEAN FORCEPS CURVED 15 CM**

Ref. IP02315

Convenient to stop bleeding without damaging fragile tissues during an operation. Also used to perform care (dressings, etc.).