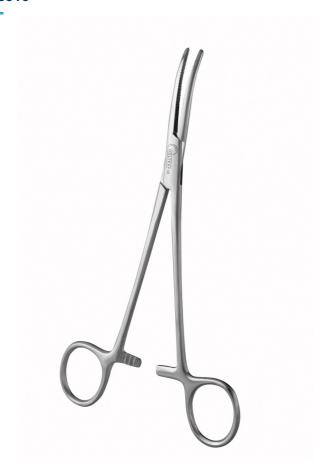

# **KELLY FORCEPS CURVED 16 CM**

Ref. IP16516

CE

27/08/2024 02:57:43 - For information purposes only, can be subject to change

www.gsh-med.fr

## **KELLY FORCEPS CURVED 16 CM**

Ref. IP16516

Used during surgery (stopping bleeding, grabbing compresses, etc.)