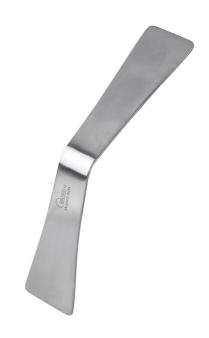

# **METAL TONGUE DEPRESSOR** STAINLESS STEEL ADULT CURVED 135° 16 CM

Ref. IA02402

26/08/2024 19:26:20 - For information purposes only, can be subject to change

www.gsh-med.fr

**\ +33(0)4 42 90 31 31** 

# METAL TONGUE DEPRESSOR STAINLESS STEEL ADULT CURVED 135° 16 CM

## **Description**

Holtex instruments are all made of premium stainless steel (AISI 304, 410, 420 and 420A, depending on the type of instrument) to ensure good durability and corrosion resistance.

The steels come into contact with human tissues, so they must comply with international standards and regulations.