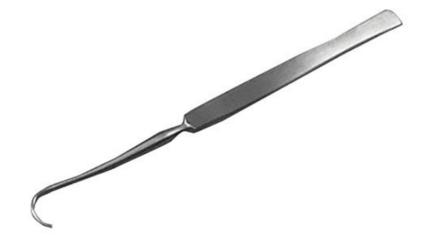

## LIGATURE COOPER NEEDLE BIG **HOOK 19 CM**

Ref. IA12120

26/08/2024 19:41:49 - For information purposes only, can be subject to change

# LIGATURE COOPER NEEDLE BIG **HOOK 19 CM**

### **Description**

Holtex instruments are all made of premium stainless steel (AISI 304, 410, 420 and 420A, depending on the type of instrument) to ensure good durability and corrosion resistance.

The steels come into contact with human tissues, so they must comply with international standards and regulations.