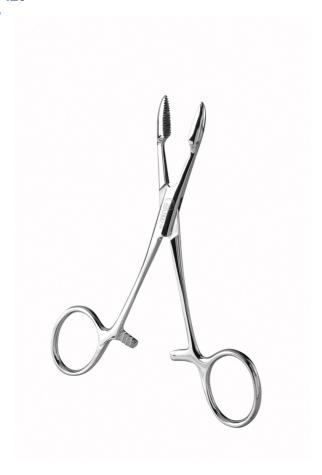

## **MURPHY-PEAN FORCEPS** STRAIGHT 20 CM

Ref. IP21420

27/08/2024 03:14:39 - For information purposes only, can be subject to change

## **MURPHY-PEAN FORCEPS** STRAIGHT 20 CM

Ref. IP21420

Used during surgical procedures (stop bleeding, hold compress, etc.)