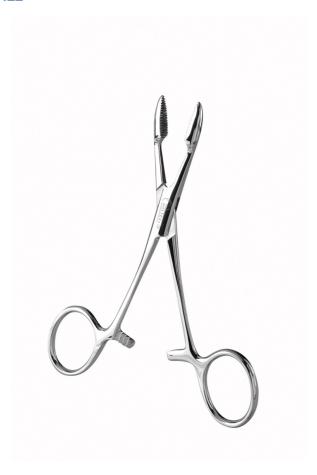

## **MURPHY-PEAN FORCEPS** STRAIGHT 22 CM

Ref. IP21422

27/08/2024 03:15:09 - For information purposes only, can be subject to change

## **MURPHY-PEAN FORCEPS STRAIGHT 22 CM**

Ref. IP21422

Used during surgical procedures (stop bleeding, hold compress, etc.)