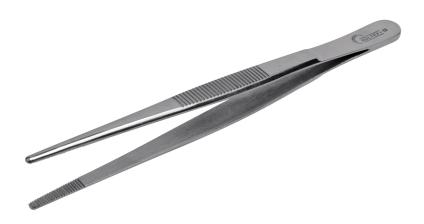

# **DISSECTING FORCEPS NO TEETH 13** CM

Ref. IP26213

27/08/2024 03:24:47 - For information purposes only, can be subject to change

**\** +33(0)4 42 90 31 31

# **DISSECTING FORCEPS NO TEETH 13** CM

#### Ref. IP26213

Used during surgical procedures or care. Convenient for removing tissues and extracting foreign bodies.