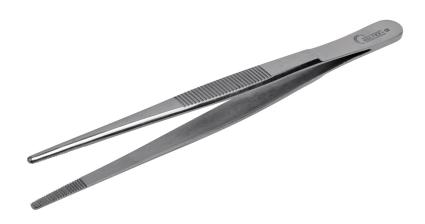

# **DISSECTING FORCEPS NO TEETH 18** CM

Ref. IP26218

27/08/2024 03:25:39 - For information purposes only, can be subject to change

## **DISSECTING FORCEPS NO TEETH 18** CM

#### Ref. IP26218

Used during surgical procedures or care. Convenient for removing tissues and extracting foreign bodies.