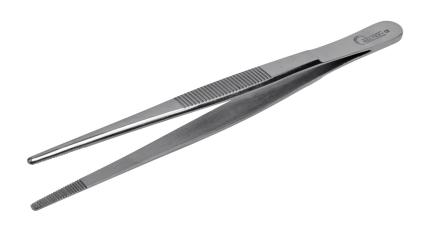

# **TISSUE FORCEPS 1X2 WITHOUT** TEETH 20 CM

Ref. IP26220

27/08/2024 03:26:05 - For information purposes only, can be subject to change

www.gsh-med.fr

## **TISSUE FORCEPS 1X2 WITHOUT** TEETH 20 CM

#### Ref. IP26220

Used during surgical procedures or care. Convenient for removing tissues and extracting foreign bodies.