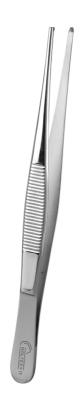

## **TISSUE FORCEPS 1X2 TEETH FINE** 13 CM

Ref. IP26513

27/08/2024 03:31:53 - For information purposes only, can be subject to change

## **TISSUE FORCEPS 1X2 TEETH FINE** 13 CM

Ref. IP26513

Used during surgical procedures or care. Slim and sharp shape for optimal precision.