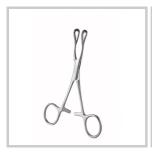

# **HEART SHAPED FORCEPS 20 CM**

Ref. IP27620

27/08/2024 03:42:31 - For information purposes only, can be subject to change

# **HEART SHAPED FORCEPS 20 CM**

### Allows you to carefully grasp certain viscera