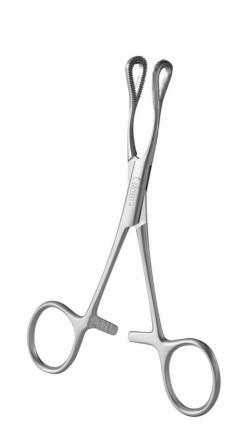

# **HEART SHAPED FORCEPS 20 CM**

Ref. IP27620

27/08/2024 03:42:31 - For information purposes only, can be subject to change

# **HEART SHAPED FORCEPS 20 CM**

### Allows you to carefully grasp certain viscera