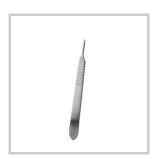

# **SCALPEL HANDLE N°9**

Ref. ID05409

26/08/2024 23:18:16 - For information purposes only, can be subject to change

## **SCALPEL HANDLE N°9**

### Ref. ID05409

Used during surgical procedures, especially to make incisions.

## **Description**

- Non-sterile
- Unit product

Holtex instruments are all made of premium stainless steel (AISI 304, 410, 420 and 420A, depending on the type of instrument) to ensure good resistance over time and perfect corrosion resistance.