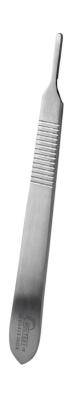

# **SCALPEL HANDLE N°9**

Ref. ID05409

26/08/2024 23:18:16 - For information purposes only, can be subject to change

## **SCALPEL HANDLE N°9**

### Ref. ID05409

Used during surgical procedures, especially to make incisions.

## **Description**

- Non-sterile
- Unit product

Holtex instruments are all made of premium stainless steel (AISI 304, 410, 420 and 420A, depending on the type of instrument) to ensure good resistance over time and perfect corrosion resistance.