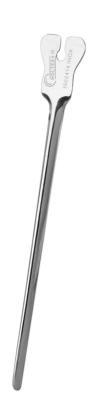

# **DIRECTOR AND TONGUE TIE 18 CM**

Ref. IS02418

27/08/2024 06:16:37 - For information purposes only, can be subject to change

## **DIRECTOR AND TONGUE TIE 18 CM**

#### Ref. IS02418

### Convenient for protecting organs during surgery