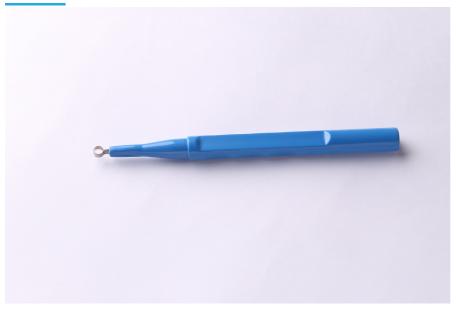

# **Description**

The very tapered sharp edge ring allows tissue harvesting and provides good visibility of the operating field.

The ergonomic handle allows a good grip of the instrument and ensures a safe and precise gesture.

- Equipped with a

cap to prevent any risk of cut

Sterilization by gamma irradiation 2.5 MEGA-RADS

- Packaging in individual sterile peelable bag covered with a transparent film

Blue sleeve

Length of the handle: 13 cm