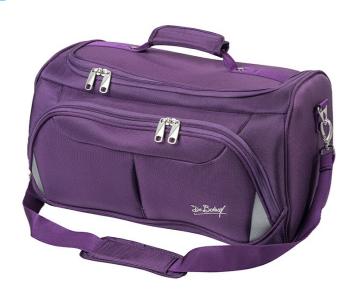

### **Description**

- Case in very resistant fabric- Transport by

2 handles and 1 removable shoulder strap

Opening of the case on top by zipper- 1 front pocket, containing several storage: pens, net pocket, pocket with

pressure

Inside, removable partitions with Velcro fixing- Dimensions: 25 x

46 x 25 cm / 29 L

Front pocket dimensions: 42 cm (low width) x 30 cm (high width) x 20 cm (H)

- Weight: 1.2 kg

Maximum recommended capacity: 6 kg