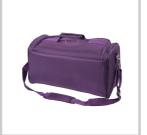

### **Description**

- Case in very resistant fabric- Transport by

2 handles and 1 removable shoulder strap

Opening of the case on top by zipper- 1 front pocket, containing several storage: pens, net pocket, pocket with

pressure

Inside, removable partitions with Velcro fixing- Dimensions: 25 x

46 x 25 cm / 29 L

Front pocket dimensions: 42 cm (low width) x 30 cm (high width) x 20 cm (H)

- Weight: 1.2 kg

Maximum recommended capacity: 6 kg