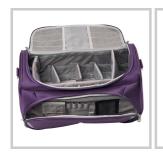

### **Description**

- Case in very resistant fabric- Transport by

2 handles and 1 removable shoulder strap

Opening of the case on top by zipper- 1 front pocket, containing several storage: pens, net pocket, pocket with

pressure

Inside, removable partitions with Velcro fixing- Dimensions: 25 x

46 x 25 cm / 29 L

Front pocket dimensions: 42 cm (low width) x 30 cm (high width) x 20 cm (H)

- Weight: 1.2 kg

Maximum recommended capacity: 6 kg