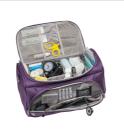

### **Description**

- Case in very resistant fabric- Transport by

2 handles and 1 removable shoulder strap

Opening of the case on top by zipper- 1 front pocket, containing several storage: pens, net pocket, pocket with

pressure

Inside, removable partitions with Velcro fixing- Dimensions: 25 x

46 x 25 cm / 29 L

Front pocket dimensions: 42 cm (low width) x 30 cm (high width) x 20 cm (H)

- Weight: 1.2 kg

Maximum recommended capacity: 6 kg