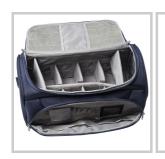

### **Description**

- Case in very resistant fabric- Transport by

2 handles and 1 removable shoulder strap

Opening of the case on top by zipper- 1 front pocket, containing several storage: pens, net pocket, pocket with

pressure

Inside, removable partitions with Velcro fixing- Dimensions: 25 x

46 x 25 cm / 29 L

Front pocket dimensions: 42 cm (low width) x 30 cm (high width) x 20 cm (H)

- Weight: 1.2 kg

Maximum recommended capacity: 6 kg