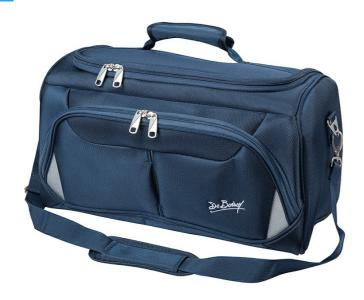

### **Description**

- Case in very resistant fabric- Transport by

2 handles and 1 removable shoulder strap

Opening of the case on top by zipper- 1 front pocket, containing several storage: pens, net pocket, pocket with

pressure

Inside, removable partitions with Velcro fixing- Dimensions: 25 x

46 x 25 cm / 29 L

Front pocket dimensions: 42 cm (low width) x 30 cm (high width) x 20 cm (H)

- Weight: 1.2 kg

Maximum recommended capacity: 6 kg