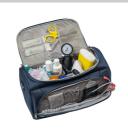

### **Description**

- Case in very resistant fabric- Transport by

2 handles and 1 removable shoulder strap

Opening of the case on top by zipper- 1 front pocket, containing several storage: pens, net pocket, pocket with

pressure

Inside, removable partitions with Velcro fixing- Dimensions: 25 x

46 x 25 cm / 29 L

Front pocket dimensions: 42 cm (low width) x 30 cm (high width) x 20 cm (H)

- Weight: 1.2 kg

Maximum recommended capacity: 6 kg