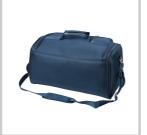

### **Description**

- Case in very resistant fabric- Transport by

2 handles and 1 removable shoulder strap

Opening of the case on top by zipper- 1 front pocket, containing several storage: pens, net pocket, pocket with

pressure

Inside, removable partitions with Velcro fixing- Dimensions: 25 x

46 x 25 cm / 29 L

Front pocket dimensions: 42 cm (low width) x 30 cm (high width) x 20 cm (H)

- Weight: 1.2 kg

Maximum recommended capacity: 6 kg