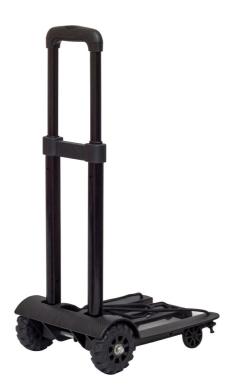

#### Ref. MECHAR02

External trolley, foldable, robust and lightweight.

### **Description**

It folds quickly thanks to a button located on the handle. It has an elastic rope that allows you to completely fix the load.

Materials: steel tubes, ABS handle, PP base and PVC wheels

Wheel dimensions: Ø 77 x 22 mm

Color: black

Weight: 1.35 kg- Outdoor measures: 23 x

96.5 x 32 cm (folded: 23 x 44 cm)

Recommended max. capacity: 30 kg

- Can be used with models: Call, Podia, Doctor, Sport, Medic, Cool, Practi, Vet, Urban and Doctor