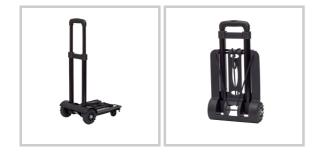

#### Ref. MECHAR02

External trolley, foldable, robust and lightweight.

### **Description**

It folds quickly thanks to a button located on the handle. It has an elastic rope that allows you to completely fix the load.

Materials: steel tubes, ABS handle, PP base and PVC wheels

Wheel dimensions: Ø 77 x 22 mm

Color: black

Weight: 1.35 kg- Outdoor measures: 23 x

96.5 x 32 cm (folded: 23 x 44 cm)

Recommended max. capacity: 30 kg

- Can be used with models: Call, Podia, Doctor, Sport, Medic, Cool, Practi, Vet, Urban and Doctor