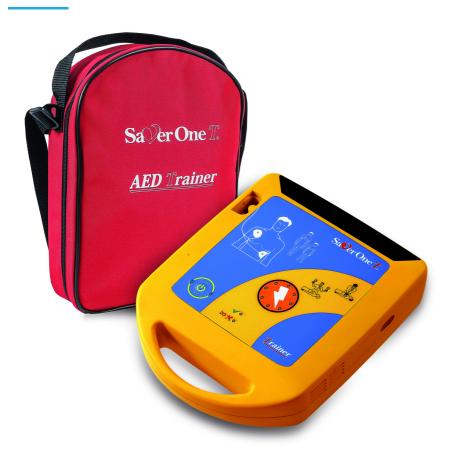

TRAINING DEFIBRILLATOR - SAVER ONE

Ref. SJSAVE14

1/2

29/08/2024 14:42:04 - For information purposes only, can be subject to change

GSH | 30 rue Jean de Guiramand 13290 Aix-en-Provence | France www.gsh-med.fr **↓** +33(0)4 42 90 31 31**⋈** info@gsh-med.fr

## **Description**

A smart and easy-to-use device providing realistic and versatile training for all skill levels- Designed to meet the needs of all both to be trained for the first time and to refresh professional staff in the emergency world

This non-shocking unit simply follows the 1, 2, 3-step of the Saver One defibrillator and guides users through the simulated analysis, the energy to be delivered and the various adult or pediatric resuscitation operations