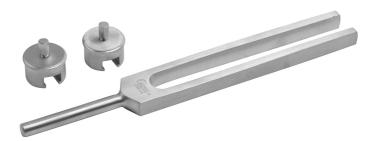

#### Ref. ID26025

Makes it possible to carry out a first diagnosis of deafness and to determine its type

### **Description**

Holtex instruments are all made of top-quality stainless steel (AISI 304, 410, 420 and 420A, depending on the type of instrument) to guarantee good durability and resistance to corrosion.