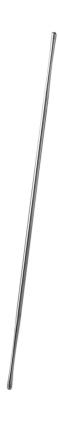

# PROBE WITH TWO KNOB 18 CM

Ref. IS08618

CE

27/08/2024 07:48:04 - For information purposes only, can be subject to change

### PROBE WITH TWO KNOB 18 CM

#### Ref. IS08618

### Convenient for probing wounds without taking the risk of tissue damage