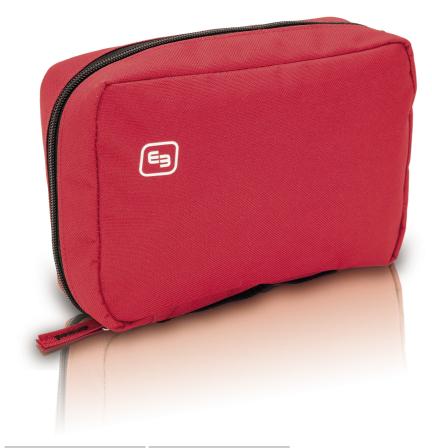

### Medium capacity first aid kit.

### **Description**

Kit with flexible and resistant structure for organization and easy identification of the equipment needed to attend first aid situations -

Handle to transport it

Medium size, DIN A5 sheet

Zipper with large shooters

- Two Velcro straps at the back that allow it to be fixed in the trunk of the car or in other cases
- Transparent PVC inner pocket for easy identification of the contents, with "

L" opening- Two

central elastic bands for bandages, etc

Zipped pocket for gloves, gauze and other dressings

Two resistant mesh pockets

- Material: 600D Polyester

- Weight: 0.15 kg.

-Measures: 21 x 14.6 x 6 cm / 1.9 L

Color: Red

- Sold empty