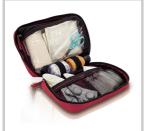

### **Description**

Kit with flexible and resistant structure for organization and easy identification of the equipment needed to attend first aid situations -

Handle to transport it

Medium size, DIN A5 sheet

Zipper with large shooters

- Two Velcro straps at the back that allow it to be fixed in the trunk of the car or in other cases
- Transparent PVC inner pocket for easy identification of the contents, with "

L" opening- Two

central elastic bands for bandages, etc

Zipped pocket for gloves, gauze and other dressings

Two resistant mesh pockets

- Material: 600D Polyester

- Weight: 0.15 kg.

-Measures: 21 x 14.6 x 6 cm / 1.9 L